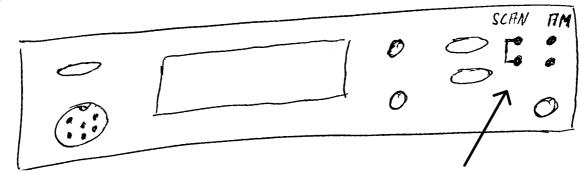

## Modification AE 4144 FM from FM only into AM/FM

Disconnect power supply and open cabinet upper and lower parts.

On the front panel PCB You will find jumpers just besides the switches. There is a jumper named "SCAN", which is inserted in the FM only version.

Please open this jumper and solder a new jumper into the holes named "AM"

**Note:** This modification is only legal in countries which allow AM and FM on 40 Channels and where a valid approval has been obtained. In any case, the present approval sticker of the FM CEPT version must be replaced by the appropriate approval sticker for this country.